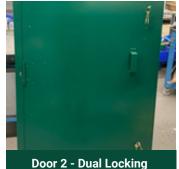

The Door 2 model enhances security with a dual-lock system, offering a strong barrier against intruders. This mid-entry option is favoured for its balance of strength, easy installation, reusability, and affordability. It embodies the perfect mix of security and practicality, ensuring uncompromised protection for your property.