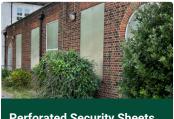

**Perforated Security Sheets** 

Steel perforated sheets offer a superior security barrier compared to timber, providing a visible deterrent to criminals. They allow light through for internal viewing, are resistant to arson attacks and can be cut to size for a costeffective, long-term solution that fits into window reveals.