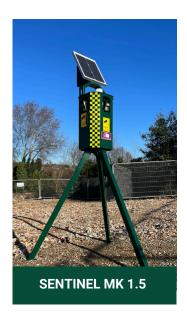

Hi-tech security for your premises, people and assets

Sentinel PIDs stand as a testament to Propertysec's commitment to innovation and security. Designed with deterrence as a primary objective, each Sentinel device is equipped with Reconeyez video verification technology, setting new standards in advanced security solutions.

The Sentinel MK1.5 is designed not just for detection but also for deterrence. It presents a formidable presence, acting as a 'Capable Guardian' in line with crime prevention theories like Routine Activity Theory, Rational Choice, and Crime Prevention Through Environmental Design. (CPTED).

For those seeking a selfsufficient, long-term security solution, the Sentinel MK1.5 is the ideal choice. Equipped with a range of features including a solar panel, ensuring extended deployment with minimal battery changes. It's the perfect option for off-grid locations where power supply is limited.

Reconeyez technology is the leading off grid video verification solution, protecting borders, sites and assets across the globe.

- Optimised height for maximum efficiency
- Sustainable solution. Made in the UK
- Detection coverage: Beyond 40 meters utilising sophisticated passive infrared (PIR).
- Powered by solar energy
- Robust off-grid deterrent
- Advanced video verification technology (Reconeyez)
- Easily deployable with minimal battery changes -Sentinel MK1.5
- Rapidly deployable solution that can be moved from site to site to meet evolving requirements