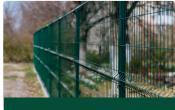

**Mesh Fencing** 

Mesh fencing is a popular choice for protecting void properties and land due to its versatility, durability, and cost-effectiveness. Constructed from steel wire, mesh fencing comes in various styles, such as chain-link, welded mesh, and expanded metal.

Propertysec provides a wide range of temporary and permanent security fencing to protect your property or building site from unauthorised vehicles, trespassers, or intruders. We provide the full range of Mesh fencing from V-Mesh to 358, as well as Palisade systems.