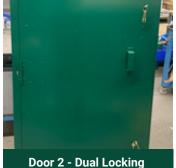

The Door 2 model enhances security with a dual-lock system, offering a strong barrier against intruders. This mid-entry option is favoured for its balance of strength, easy installation, reusability, and affordability. It embodies the perfect mix of security and practicality, ensuring uncompromised protection for your property.