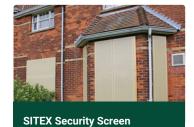

alternative to wooden boards, offering better security and fire resistance in the event of attempted break-in or arson attack. Sitex is composed of galvanised (zinc-

Sitex panels are a purpose-built

coated) steel and feature machinedrilled holes that allow light to permeate the property and provide ventilation where applicable.