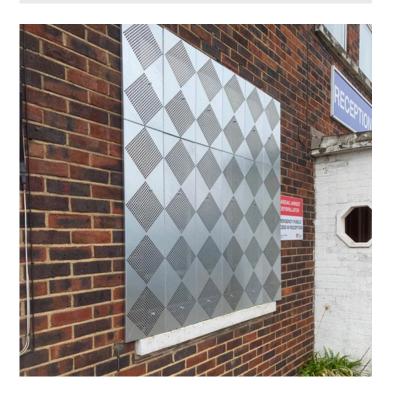

**Perforated Security Sheets** 

Steel perforated sheets offer a superior security barrier compared to timber, providing a visible deterrent to criminals. They allow light through for internal viewing, are resistant to arson attacks and can be cut to size for a costeffective, long-term solution that fits into window reveals.

### **SECURE SCREEN**

Innovative new window boarding system designed to provide a more effective solution than traditional SITEX or perforated steel.

Our compression system is a game-changing concept that requires no fixings into the brickwork and doesn't require the removal of windows, making it a quick, sustainable, and incredibly robust solution.