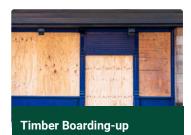

Timber is a cost-effective option. They are quick and easy to install, but offer minimal protection making them unsuitable as a long-term solution for securing vacant properties.

**Metal Security Doors** 