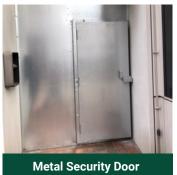

# **Steel Security Doors**

Steel doors for void properties provide unmatched security and durability, ensuring protection against unauthorised access. A smart cost effective investment for maintaining property integrity during periods of vacancy, these doors combine strength with ease of installation.

Our steel security doors, made in our Hainault facility, are designed by experts to protect empty properties from squatters and intruders. These UK-made doors blend local craftsmanship with advanced security features to keep your property safe from unauthorised access.

Our steel security doors are made from heavy-duty materials, ensuring they are strong and durable enough to withstand harsh weather conditions and potential break-in attempts.