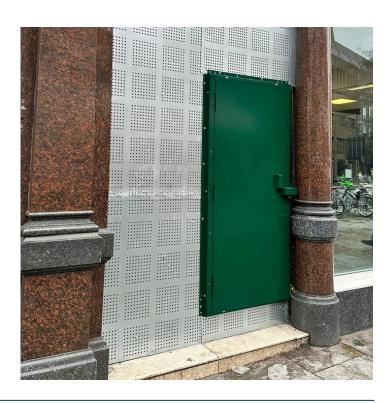

The Door 1 model is an affordable, entry-level steel security door designed for strength and durability. It supports a security padlock, providing a cost-effective solution against unauthorised access. This model reflects our dedication to making property protection both easy and affordable.