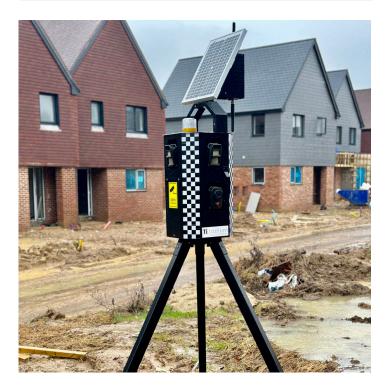

Hi-tech security for your premises, people and assets

Sentinel PIDs stand as a testament to Propertysec's commitment to innovation and security. Designed with deterrence as a primary objective, each Sentinel device is equipped with Reconeyez video verification technology, setting new standards in advanced security solutions.

The Sentinel MK1.5 is designed not just for detection but also for deterrence. It presents a formidable presence, acting as a 'Capable Guardian' in line with crime prevention theories like Routine Activity Theory, Rational Choice, and Crime Prevention Through Environmental Design. (CPTED).

For those seeking a selfsufficient, long-term security solution, the Sentinel MK1.5 is the ideal choice. Equipped with a range of features including a solar panel, ensuring extended deployment with minimal battery changes. It's the perfect option for off-grid locations where power supply is limited.